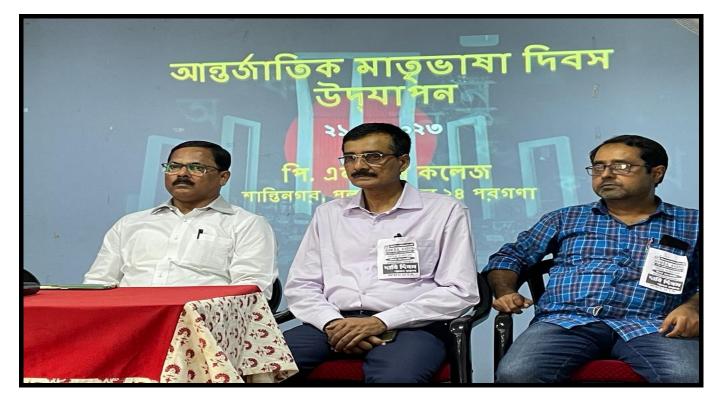

### **ACTIVITY REPORT**

#### 2022-23

- 1. Name of Department / Committee / Cell: Internal Quality Assurance Cell (IQAC), P.N. Das College
- 2. Name of the Event / Activity: International Mother Language Day.
- 3. Date(s) of the event: 21/02/2023
- 4. Venue of the Event: P.N. Das College Auditorium.
- 5. Nature of the Activity (Tick / underline the applicable choice): programme / function / event / competition / lecture / exhibition / camp / workshop / training / extension activity / rally / campaign / drive / <u>celebration of days</u> / extending help in terms of students, expertise, experience, etc.:
- 6. Level of the activity (Tick / underline the applicable choice): International / National / State / University / District / <u>College</u>/Local / Village / Gram Panchayet:
- 7. Purpose / Aims / Objectives of the event: To promote linguistic-cultural diversity and multilingualism.
- 8. Names and designations / professions of dignitaries, guests, participants:

| Capacity             | Name                 | Designation / Profession /<br>Affiliating Institute /<br>Organization |
|----------------------|----------------------|-----------------------------------------------------------------------|
| Chairperson          | Dr. Sharmíla De      | Príncípal,P.N. Das<br>College                                         |
| Inaugurator          | Dr. Sharmíla De      | Príncípal,P.N. Das<br>College                                         |
| Resource Person(s)   | Dr. R. K. Sarkar     | Member, Governing<br>Body,P.N. Das College                            |
| Participant Speakers | Dr. Sakhawat Hossaín | Assocíate<br>Professor,Department<br>of Bengalí,P.N. Das<br>College   |

9. Name(s) of the Anchor(s): Dr. Sakhawat Hossaín (Associate Professor, Department of Bengalí, P.N. Das College)

- 10. Beneficiaries / participants / audience (Type and/or number): 24 teaching staffs and 58 students.
- 11. Outcome of the activity [Tick or underline the suitable alternative(s) and give details]: <u>awareness</u> / prizes won / social service / personality development (name the aspects) / skill testing or development, etc.
- 12. Evidence produced (Lists, Certificates, letters, newspaper cuttings, etc.):