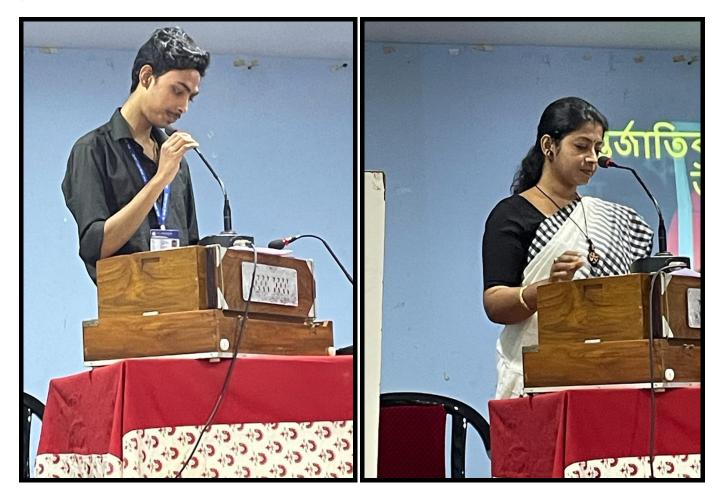

| Capacity             | Name                 | Designation / Profession /<br>Affiliating Institute /<br>Organization |
|----------------------|----------------------|-----------------------------------------------------------------------|
| Chairperson          | Dr. Sharmíla De      | Príncípal,P.N. Das<br>College                                         |
| Inaugurator          | Dr. Sharmíla De      | Príncípal,P.N. Das<br>College                                         |
| Resource Person(s)   | Dr. R. K. Sarkar     | Member, Governing<br>Body,P.N. Das College                            |
| Participant Speakers | Dr. Sakhawat Hossaín | Assocíate<br>Professor,Department<br>of Bengalí,P.N. Das<br>College   |

9. Name(s) of the Anchor(s): Dr. Sakhawat Hossaín (Associate Professor, Department of Bengalí, P.N. Das College)

- 10. Beneficiaries / participants / audience (Type and/or number): 24 teaching staffs and 58 students.
- 11. Outcome of the activity [Tick or underline the suitable alternative(s) and give details]: <u>awareness</u> / prizes won / social service / personality development (name the aspects) / skill testing or development, etc.
- 12. Evidence produced (Lists, Certificates, letters, newspaper cuttings, etc.):