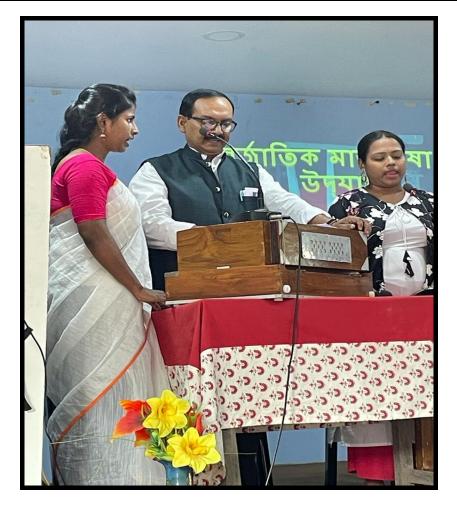

### **ACTIVITY REPORT**

#### 2022-23

- 1. Name of Department / Committee / Cell: Internal Quality Assurance Cell (IQAC), P.N. Das College
- 2. Name of the Event / Activity: International Mother Language Day.
- 3. Date(s) of the event: 21/02/2023
- 4. Venue of the Event: P.N. Das College Auditorium.
- 5. Nature of the Activity (Tick / underline the applicable choice): programme / function / event / competition / lecture / exhibition / camp / workshop / training / extension activity / rally / campaign / drive / <u>celebration of days</u> / extending help in terms of students, expertise, experience, etc.:
- 6. Level of the activity (Tick / underline the applicable choice): International / National / State / University / District / <u>College</u>/Local / Village / Gram Panchayet:
- 7. Purpose / Aims / Objectives of the event: To promote linguistic-cultural diversity and multilingualism.
- 8. Names and designations / professions of dignitaries, guests, participants:

| Capacity             | Name                 | Designation / Profession /<br>Affiliating Institute /<br>Organization |
|----------------------|----------------------|-----------------------------------------------------------------------|
| Chairperson          | Dr. Sharmíla De      | Príncípal,P.N. Das<br>College                                         |
| Inaugurator          | Dr. Sharmíla De      | Príncípal,P.N. Das<br>College                                         |
| Resource Person(s)   | Dr. R. K. Sarkar     | Member, Governing<br>Body,P.N. Das College                            |
| Participant Speakers | Dr. Sakhawat Hossaín | Assocíate<br>Professor,Department<br>of Bengalí,P.N. Das<br>College   |

9. Name(s) of the Anchor(s): Dr. Sakhawat Hossaín (Associate Professor, Department of Bengalí, P.N. Das College)

- 10. Beneficiaries / participants / audience (Type and/or number): 24 teaching staffs and 58 students.
- 11. Outcome of the activity [Tick or underline the suitable alternative(s) and give details]: <u>awareness</u> / prizes won / social service / personality development (name the aspects) / skill testing or development, etc.
- 12. Evidence produced (Lists, Certificates, letters, newspaper cuttings, etc.):