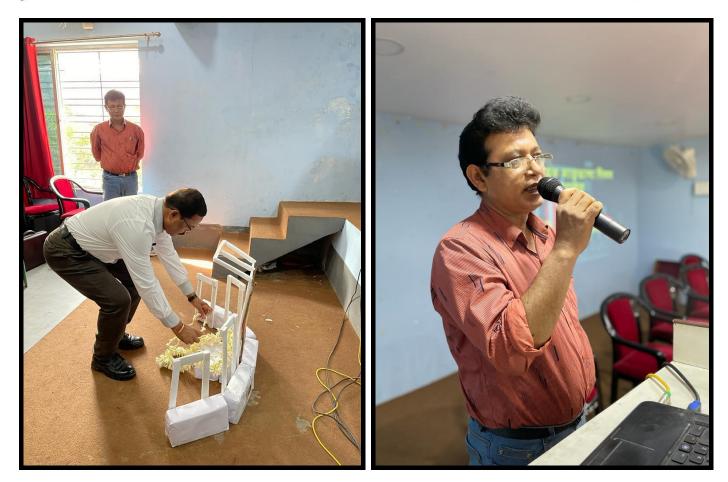

### **ACTIVITY REPORT**

#### 2022-23

- 1. Name of Department / Committee / Cell: Internal Quality Assurance Cell (IQAC), P.N. Das College
- 2. Name of the Event / Activity: International Mother Language Day.
- 3. Date(s) of the event: 21/02/2023
- 4. Venue of the Event: P.N. Das College Auditorium.
- 5. Nature of the Activity (Tick / underline the applicable choice): programme / function / event / competition / lecture / exhibition / camp / workshop / training / extension activity / rally / campaign / drive / <u>celebration of days</u> / extending help in terms of students, expertise, experience, etc.:
- 6. Level of the activity (Tick / underline the applicable choice): International / National / State / University / District / <u>College</u>/Local / Village / Gram Panchayet:
- 7. Purpose / Aims / Objectives of the event: To promote linguistic-cultural diversity and multilingualism.
- 8. Names and designations / professions of dignitaries, guests, participants:

| Capacity             | Name                 | Designation / Profession /<br>Affiliating Institute /<br>Organization |
|----------------------|----------------------|-----------------------------------------------------------------------|
| Chairperson          | Dr. Sharmíla De      | Príncípal,P.N. Das<br>College                                         |
| Inaugurator          | Dr. Sharmíla De      | Príncípal,P.N. Das<br>College                                         |
| Resource Person(s)   | Dr. R. K. Sarkar     | Member, Governing<br>Body,P.N. Das College                            |
| Participant Speakers | Dr. Sakhawat Hossaín | Assocíate<br>Professor,Department<br>of Bengalí,P.N. Das<br>College   |

9. Name(s) of the Anchor(s): Dr. Sakhawat Hossaín (Associate Professor, Department of Bengalí, P.N. Das College)

- 10. Beneficiaries / participants / audience (Type and/or number): 24 teaching staffs and 58 students.
- 11. Outcome of the activity [Tick or underline the suitable alternative(s) and give details]: <u>awareness</u> / prizes won / social service / personality development (name the aspects) / skill testing or development, etc.
- 12. Evidence produced (Lists, Certificates, letters, newspaper cuttings, etc.):