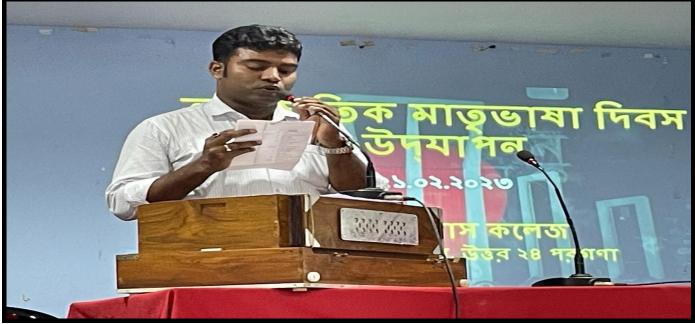

| Capacity             | Name                 | Designation / Profession /<br>Affiliating Institute /<br>Organization |
|----------------------|----------------------|-----------------------------------------------------------------------|
| Chairperson          | Dr. Sharmíla De      | Príncípal,P.N. Das<br>College                                         |
| Inaugurator          | Dr. Sharmíla De      | Príncípal,P.N. Das<br>College                                         |
| Resource Person(s)   | Dr. R. K. Sarkar     | Member, Governing<br>Body,P.N. Das College                            |
| Participant Speakers | Dr. Sakhawat Hossaín | Assocíate<br>Professor,Department<br>of Bengalí,P.N. Das<br>College   |

9. Name(s) of the Anchor(s): Dr. Sakhawat Hossaín (Associate Professor, Department of Bengalí, P.N. Das College)

- 10. Beneficiaries / participants / audience (Type and/or number): 24 teaching staffs and 58 students.
- 11. Outcome of the activity [Tick or underline the suitable alternative(s) and give details]: <u>awareness</u> / prizes won / social service / personality development (name the aspects) / skill testing or development, etc.
- 12. Evidence produced (Lists, Certificates, letters, newspaper cuttings, etc.):