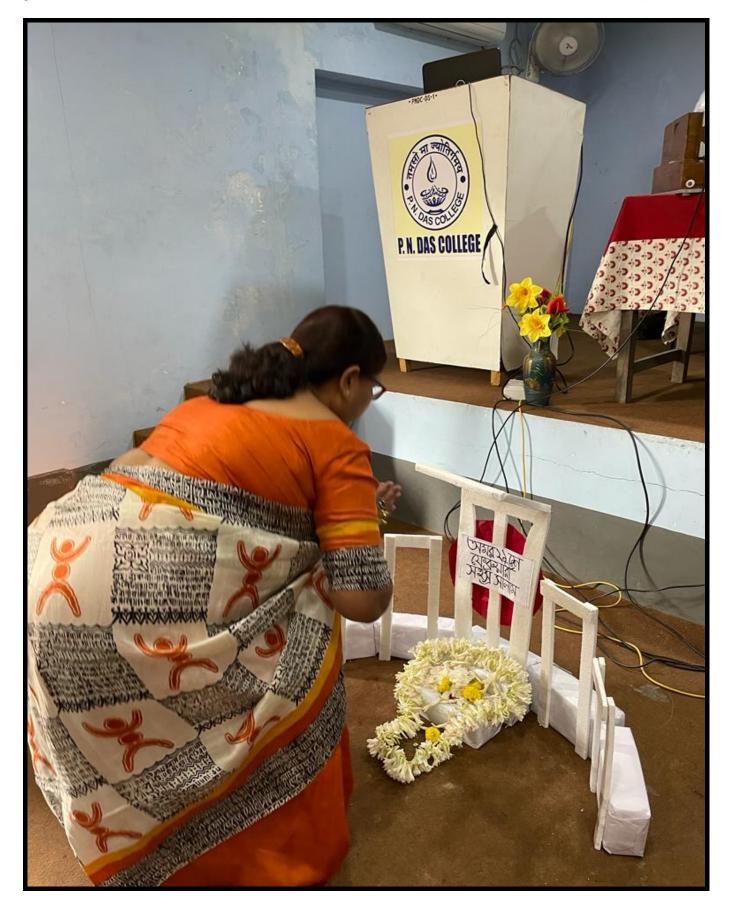

#### 2022-23

- 1. Name of Department / Committee / Cell: Internal Quality Assurance Cell (IQAC), P.N. Das College
- 2. Name of the Event / Activity: International Mother Language Day.
- 3. Date(s) of the event: 21/02/2023
- 4. Venue of the Event: P.N. Das College Auditorium.
- 5. Nature of the Activity (Tick / underline the applicable choice): programme / function / event / competition / lecture / exhibition / camp / workshop / training / extension activity / rally / campaign / drive / <u>celebration of days</u> / extending help in terms of students, expertise, experience, etc.:
- 6. Level of the activity (Tick / underline the applicable choice): International / National / State / University / District / <u>College</u>/Local / Village / Gram Panchayet:
- 7. Purpose / Aims / Objectives of the event: To promote linguistic-cultural diversity and multilingualism.
- 8. Names and designations / professions of dignitaries, guests, participants: