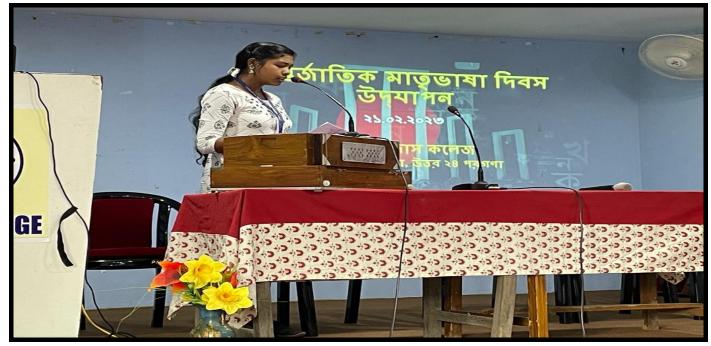

#### 2022-23

- 1. Name of Department / Committee / Cell: Internal Quality Assurance Cell (IQAC), P.N. Das College
- 2. Name of the Event / Activity: International Mother Language Day.
- 3. Date(s) of the event: 21/02/2023
- 4. Venue of the Event: P.N. Das College Auditorium.
- 5. Nature of the Activity (Tick / underline the applicable choice): programme / function / event / competition / lecture / exhibition / camp / workshop / training / extension activity / rally / campaign / drive / <u>celebration of days</u> / extending help in terms of students, expertise, experience, etc.:
- 6. Level of the activity (Tick / underline the applicable choice): International / National / State / University / District / <u>College</u>/Local / Village / Gram Panchayet:
- 7. Purpose / Aims / Objectives of the event: To promote linguistic-cultural diversity and multilingualism.
- 8. Names and designations / professions of dignitaries, guests, participants:

9. Name(s) of the Anchor(s): Dr. Sakhawat Hossaín (Associate Professor, Department of Bengalí, P.N. Das College)

- 10. Beneficiaries / participants / audience (Type and/or number): 24 teaching staffs and 58 students.
- 11. Outcome of the activity [Tick or underline the suitable alternative(s) and give details]: <u>awareness</u> / prizes won / social service / personality development (name the aspects) / skill testing or development, etc.
- 12. Evidence produced (Lists, Certificates, letters, newspaper cuttings, etc.):