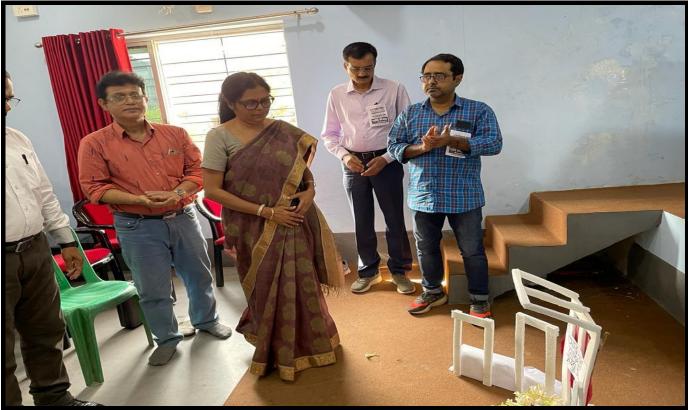

### **ACTIVITY REPORT**

#### 2022-23

- 1. Name of Department / Committee / Cell: Internal Quality Assurance Cell (IQAC), P.N. Das College
- 2. Name of the Event / Activity: International Mother Language Day.
- 3. Date(s) of the event: 21/02/2023
- 4. Venue of the Event: P.N. Das College Auditorium.
- 5. Nature of the Activity (Tick / underline the applicable choice): programme / function / event / competition / lecture / exhibition / camp / workshop / training / extension activity / rally / campaign / drive / <u>celebration of days</u> / extending help in terms of students, expertise, experience, etc.:
- 6. Level of the activity (Tick / underline the applicable choice): International / National / State / University / District / <u>College</u>/Local / Village / Gram Panchayet:
- 7. Purpose / Aims / Objectives of the event: To promote linguistic-cultural diversity and multilingualism.
- 8. Names and designations / professions of dignitaries, guests, participants:

| Capacity             | Name                 | Designation / Profession /<br>Affiliating Institute /<br>Organization |
|----------------------|----------------------|-----------------------------------------------------------------------|
| Chairperson          | Dr. Sharmíla De      | Príncípal,P.N. Das<br>College                                         |
| Inaugurator          | Dr. Sharmíla De      | Príncípal,P.N. Das<br>College                                         |
| Resource Person(s)   | Dr. R. K. Sarkar     | Member, Governing<br>Body,P.N. Das College                            |
| Participant Speakers | Dr. Sakhawat Hossaín | Assocíate<br>Professor,Department<br>of Bengalí,P.N. Das<br>College   |

9. Name(s) of the Anchor(s): Dr. Sakhawat Hossaín (Associate Professor, Department of Bengalí, P.N. Das College)

- 10. Beneficiaries / participants / audience (Type and/or number): 24 teaching staffs and 58 students.
- 11. Outcome of the activity [Tick or underline the suitable alternative(s) and give details]: <u>awareness</u> / prizes won / social service / personality development (name the aspects) / skill testing or development, etc.
- 12. Evidence produced (Lists, Certificates, letters, newspaper cuttings, etc.):